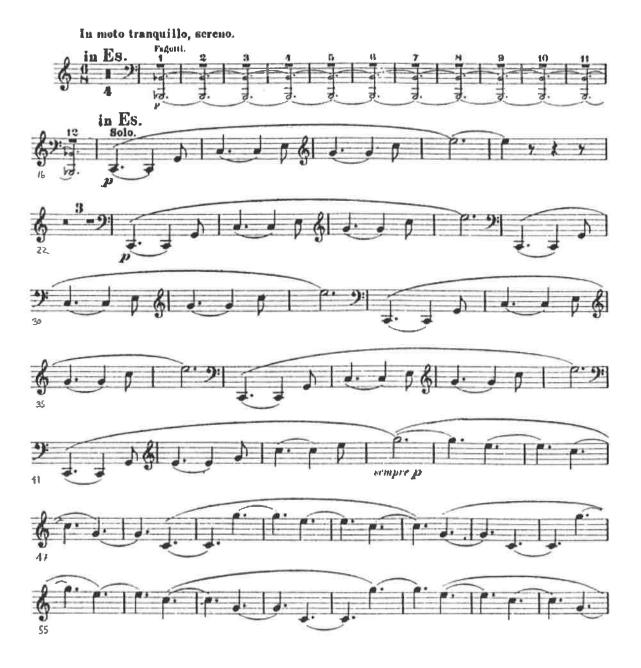

#### Wagner - Prelude to Das Rheingold

Excerpt 1 – In moto tranquillo, sereno ms. 1-81

Horn 8 in E-flat