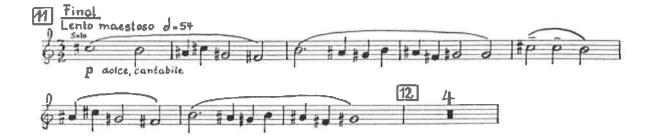

#### **Stravinsky - Firebird Suite (1919 version)**

Excerpt 2 – Finale: Lento maestoso half = 54 (11 – 12)

Horn 1 in F