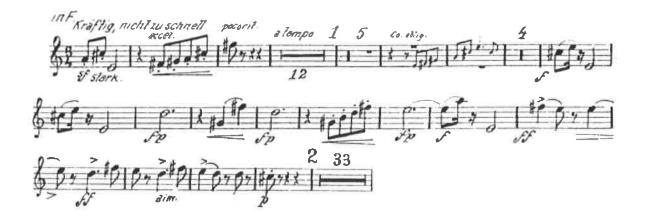

#### Mahler - Symphony No. 5

Excerpt 3 – III. Scherzo: Kräftig, nicht zu schnell ms. 1-40 (beginning –  $\underline{2}$ )

Horn obligato in F

Horn 1 in F