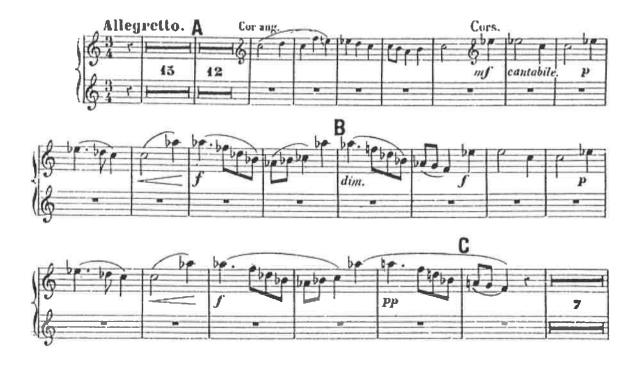

# Franck – Symphony in D minor

Excerpt 1 – II. Allegretto ms. 29-48 (9 before  $\underline{B} - \underline{C}$ )

Horn 1 in F