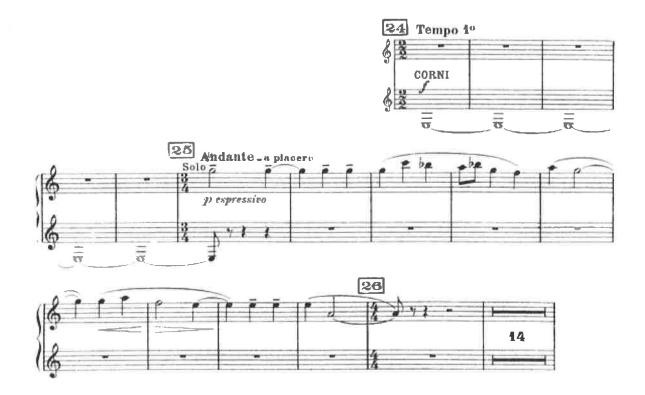

# **Ravel - Concerto for Piano in G major**

Excerpt 1 – I. Allegramente (24 - 26)

Horn 1 in F