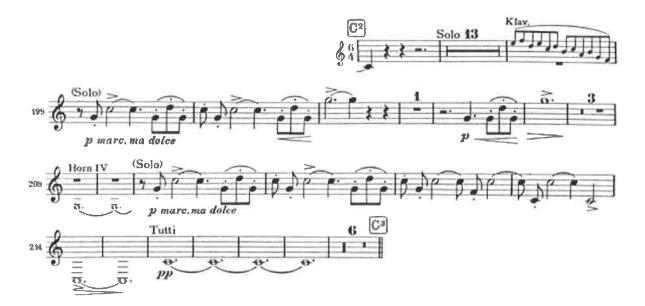

### **Brahms - Concerto for Piano No. 1, op. 15**

Excerpt 1 – I. Maestoso ms. 191-216 (8 after <u>C2</u> – 10 before <u>C3</u>)

Horn 3 in F