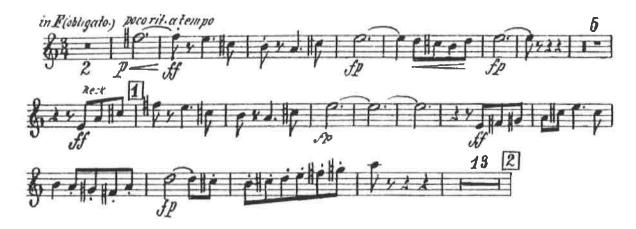

#### Mahler - Symphony No. 5

Excerpt 3 – III. Scherzo: Kräftig, nicht zu schnell ms. 1-40 (beginning –  $\underline{2}$ )

Horn obligato in F

Horn 1 in F